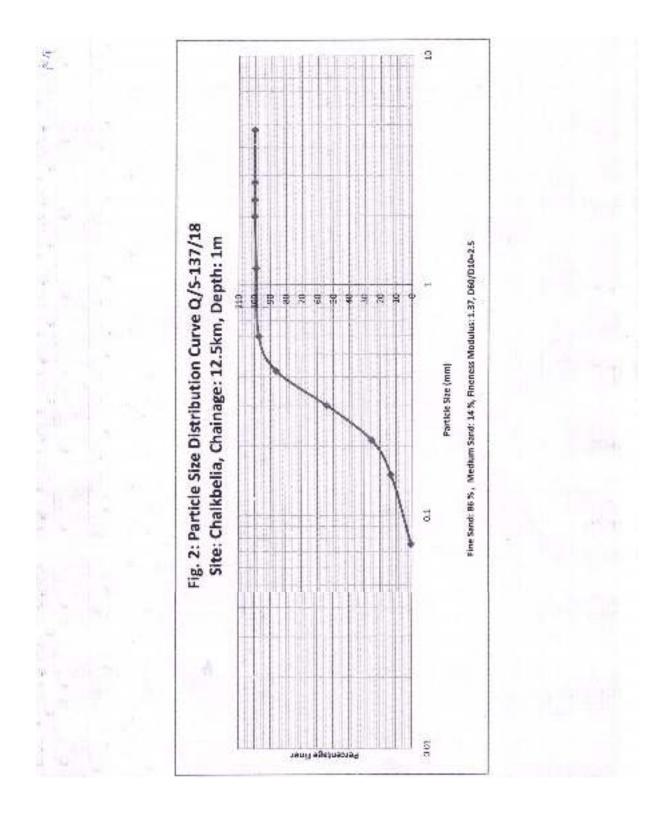

|                                                    |                  | 58.6, 172  |          | D                          |
| 31/6/1SQ       | 1                | 15 km      | ŧ        | Broweish Clayey Sand with<br>Bluish Trape                                           | 1970%                                              |                  |            |          |                            |
| QS 14818       |                  | 15 km      | E ç      | Whiteh Lormy sand with<br>Reddish and Biolsh Theor                                  |                                                    |                  |            |          |                            |

Results of Luburatory Tests on the Samples of Both Materials Collected from the Mundeswari Riv





Annexure- 15 (b): Sediment Quality of Mundeswari and other drainage canal by MoEF& WBPCB recognized laboratory

Samples were drawn from Mundeswari river bed and bed of drainage canal.

|                                                                                                                  |