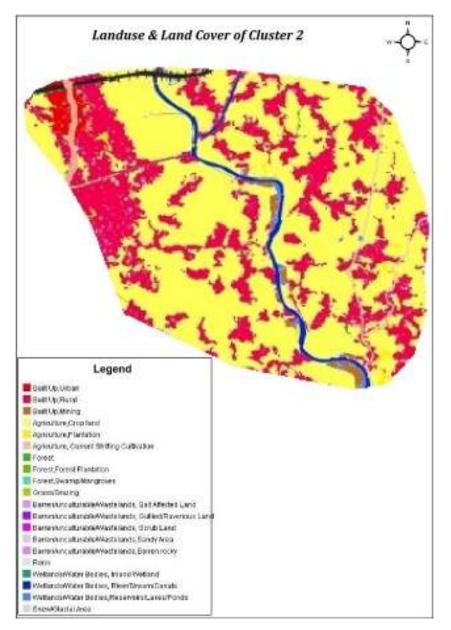

| Not<br>Available | Not Available   | Not Available    |
|        | State highway / Roads                   | Bagnan Road<br>Boaliya Road                                             | 2.34 from kultiparakhal<br>0.49 from Godakhalikhal | Left<br>Right    | 22.44<br>22.415 | 87.973<br>88.045 |
|        | Heavy polluting Industry                | Not Available                                                           | Not Available                                      | Not<br>Available | Not Available   | Not Available    |
|        | Water or Waste water<br>Treatment Plant | Not Available                                                           | Not Available                                      | Not<br>Available | Not Available   | Not Available    |



### Annexure- 10: Environmental& Social features within 500m, 3km and 10 Km. periphery

| Type of         | Utility / Structure                        | Within 50    | 0 m radius | of Mundesv | vari River | Within       | 3 Km radius o | f Mundeswa | ri River  | Within 10 k  | Km. radius | of Mundesv | wari River |
|-----------------|--------------------------------------------|--------------|------------|------------|------------|--------------|---------------|------------|-----------|--------------|------------|------------|------------|
| Structure       |                                            | Left / Right | Distance   | Lat        | Long       | Left / Right | Distance      | Lat        | Long      | Left / Right | Distance   | Lat        | Long       |
| Masque          | Jas