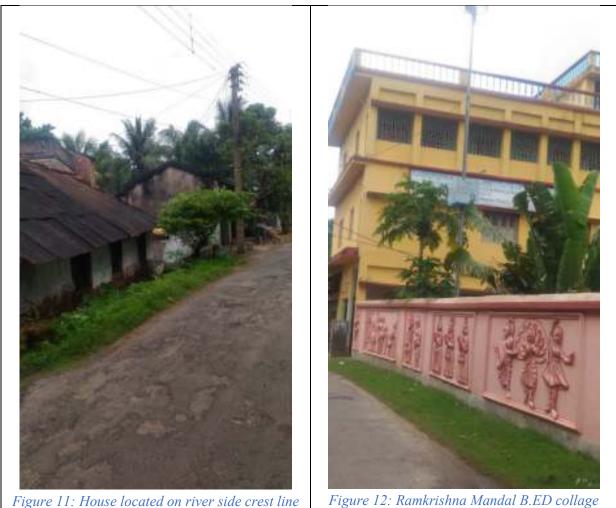

|                                                | 18               |

## Annexure- 18: Photo graphs of ESIA study

#### BOTH SIDE ENCROACHMENT ON OF DAMODAR LEFT EMBANKMENT



Figure 5: Double floored pucca house located on country side crest line of Damodar left embankment at Santoshnagar



Figure 7: Sameswar Agriculture Co-operative bank located at country side toe line of Damodar Left Embankment at Sameswar



Figure 9: Burning ghat located on set back zone of Damodar left embankment at Dayal Mansha tala



Figure 6: Soni mandir located on country side crest line of Damodar left embankment at Santosh Nagar



Figure 8: Abandoned building foundation located on country side toe line of Damodar left embankment at Rashpur



Figure 10: Campus of Dayal Mansha tala burning ghat campus



Figure 11: House located on river side crest line of Damodar left embankment at Sameswar

Figure 12: Ramkrishna Mandal B.ED collage located on country side crest line of Damodar left embankment at Rashpur



Figure 15: Burning ghat located on country side crest line at Bhona

Embankment at Rashpur Paschim (West) Para



side toe line of Damodar Left embankment near Baliachak



Figure 17: Cultivation on setback zone of Damodar left embankment near Bagoya



Figure 18: Sugarcane cultivation on setback of Damodar left embankment zone at Balichak



Figure 19: Burning ghat located on setback zone of Damodar left embankment near Kalyan chak



Figure 20: Kali mandir located on setback zone of Damodar left embankment at Simchak.

#### Table 1: Both side Encroachment on Damodar Right Embankmen