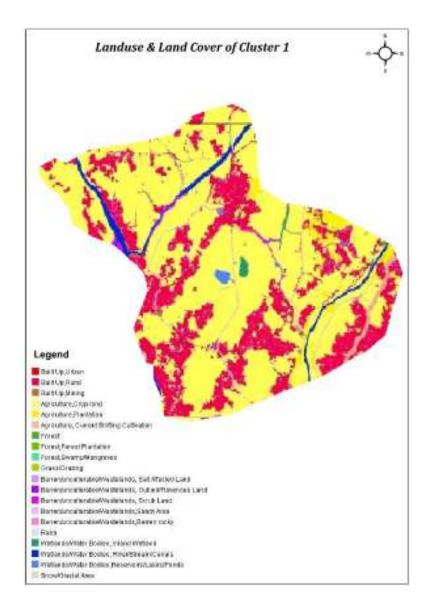

| Not Available                                                                            | Not Available                                                                                                                | Not<br>Available        | Not Available                                   | Not Available                                   |
|        | Water or Waste water<br>Treatment Plant                            | Not Available                                                                            | Not Available                                                                                                                | Not<br>Available        | Not Available                                   | Not Available                                   |



| S. No.                    | Environmental & Social<br>Features                                           | Name of<br>Establishment/<br>Description | Status / Availability<br>within 3 km radius                                                                                                                                    | Left/<br>Right                | Lat              | Long             |
|---------------------------|------------------------------------------------------------------------------|------------------------------------------|--------------------------------------------------------------------------------------------------------------------------------------------------------------------------------|-------------------------------|------------------|------------------|