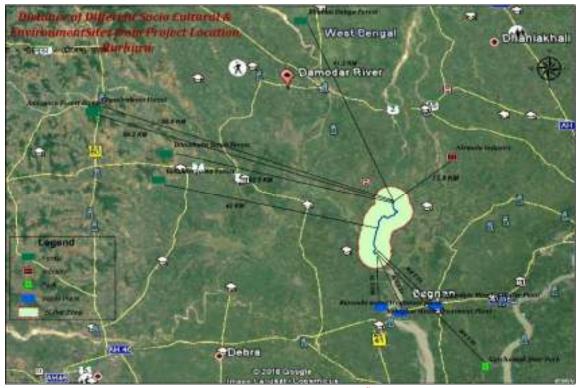

|               |          |              |         |      |
| Temple      | Trikona Kali mandir                         | Right        | 364.63 m | 22.639980,   | 87.90987 |          |               |          |              |         |      |
| Playground  | Boyalia Paschim Para Play ground            | Right        |          |              |          | 2.53     | 22.63187      | 87.92834 |              |         |      |
| School      | Boyalia Board primay school                 | Right        |          |              |          | 2.82     | 22.630611,    | 87.93051 |              |         |      |
| Playground  | MostafapurDakshinpara<br>Playground         | Right        | 347.95 m | 22.646436,   | 87.90815 |          |               |          |              |         |      |



Figure 4: Environmental & social features within and outside of 3 km. influence zone of Hurhura Left Embankment

| Type of<br>Structure | Utility / Structure                   | Left /<br>Righ |                                     | thin 500 m rad    | ios               | Wit                                   | thin 3 Km. radio  | 08                | Within   | 10 Km. rad | lios |
|----------------------|---------------------------------------|----------------|-------------------------------------|-------------------|-------------------|---------------------------------------|-------------------|-------------------|----------|------------|------|
|                      | 1                                     | ť              | Distance                            | Lat               | Lon