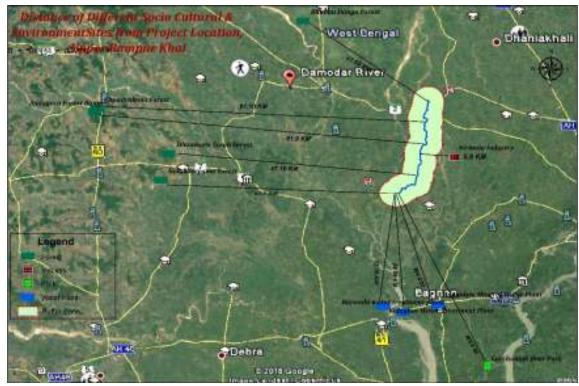

|                |           | 1.02 km  | 22.818600,    | 87.97182  |          |              |      |
| Temple         | RadhaKrishna Mandir     | Left         | 360.73 m | 22.807522,     | 87.953003 |          |               |           |          |              |      |
| Temple         | Dakshin Kali mandir     | Left         |          |                |           | 1.25 km  | 22.805675,    | 87.943411 |          |              |      |
| Bank           | ChiladangiBranchi, SBI  | Left         |          |                |           | 1.87 km  | 22.808737,    |           |          |              |      |
| Mosque         | FatepurjamaMoseque      | Left         |          |                |           | 645.87 m | 22.797705,    | 87.967286 |          |              |      |



Figure 3: Environmental & social features within and outside of 3 km. influence zone of Upper Rampur Left Embankment

| Type of     | Utility / Structure               | Left / Right | With     | in 500 m radios |          | Within   | 3 Km. radios |          | Within 10 K | m. rad | ios  |
|-------------|-----------------------------------|--------------|----------|-----------------|----------|----------|--------------|----------|-------------|--------|------|
| Structure   |                                   |              | Distance | Lat             | Long     | Distance | Lat          | Long     | Distance    | Lat    | Long |
| Bank        | State bank of india, Joyrampur    | Left         |          |                 |          | 1.82     | 22.681665,   | 87.87282 |             |