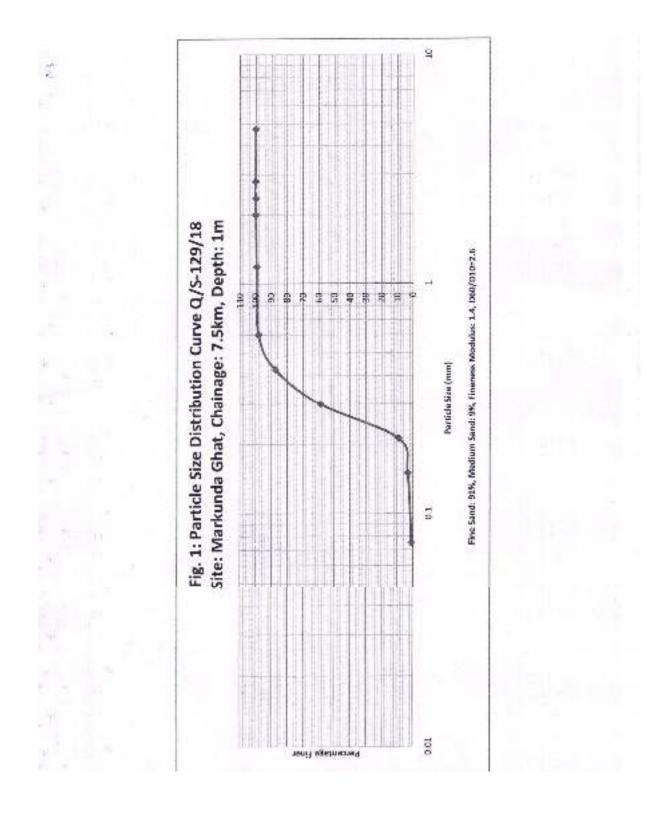

|                                                    |                  | 58.6, 172  |          | D                          |
| 31/6/1SQ       | 1                | 15 km      | ŧ        | Broweish Clayey Sand with<br>Bluish Trape                                           | 1970%                                              |                  |            |          |                            |
| QS 14818       |                  | 15 km      | E ç      | Whiteh Lormy sand with<br>Reddish and Biolsh Theor                                  |                                                    |                  |            |          |                            |

Results of Luburatory Tests on the Samples of Both Materials Collected from the Mundeswari Riv





Annexure- 15 (b): Sediment Quality of Mundeswari and other drainage canal by MoEF& WBPCB recognized laboratory

Samples were drawn from Mundeswari river bed and bed of drainage canal.

|                                                                                                                  |