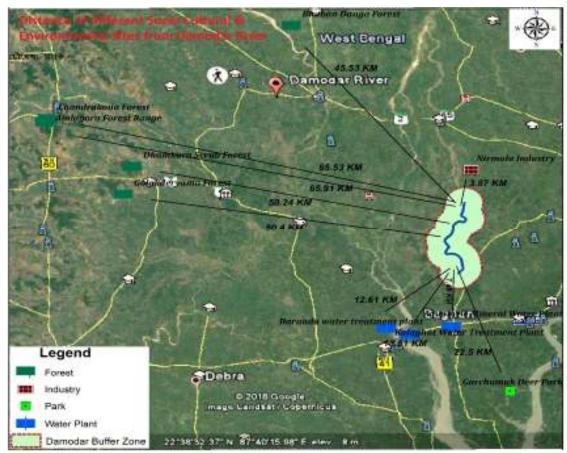

| Purba Gazipur GKBR High School          | Right  |          |                |           | 624.52 m | 22.546109,       | 87.99774      |                  |           |        |
| Market                 | sonamui Bazar                           | Right  |          |                |           | 1.68 km  | 22.537237,       | 88.008039     |                  |           |        |
| School                 | Sonamui FN High School                  | Right  |          |                |           | 1.57 km  | 22.539058,       | 88.006912     |                  |           |        |
| School                 | Gazhipur girls high school              | Left   |          |                |           | 1.65 km  | 22°33'53.16"N    | 87°58'36.16"E |                  |           |        |



Figure 2: Environmental & social features within and outside of 3 km. influence zone of Damodar Left & Right Embankment

| Type of        | Utility / Structure                  | Left / Right | W        | ithin 500 m ra | ndios     | W        | ithin 3 Km ra | dios      | Wi       | thin 10 Km ra | adios    |
|----------------|--------------------------------------|--------------|----------|----------------|-----------|----------|---------------|-----------|----------|---------------|----------|
| Structure      |                                      | _            | Distance | Lat            | Long      | Distance | Lat           | Long      | Distance | Lat           | Long     |
| Temple         | Graharaj Mandir                      | Left         |          |                |