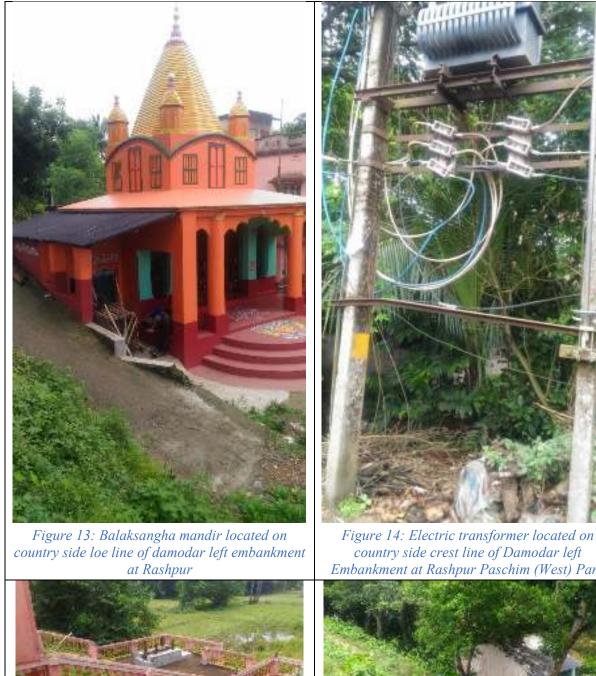

cca house located on country side crest line of Damodar left embankment at Santoshnagar



Figure 7: Sameswar Agriculture Co-operative bank located at country side toe line of Damodar Left Embankment at Sameswar



Figure 9: Burning ghat located on set back zone of Damodar left embankment at Dayal Mansha tala



Figure 6: Soni mandir located on country side crest line of Damodar left embankment at Santosh Nagar



Figure 8: Abandoned building foundation located on country side toe line of Damodar left embankment at Rashpur



Figure 10: Campus of Dayal Mansha tala burning ghat campus



Figure 11: House located on river side crest line of Damodar left embankment at Sameswar

Figure 12: Ramkrishna Mandal B.ED collage located on country side crest line of Damodar left embankment at Rashpur



Figure 15: Burning ghat located on country side crest line at Bhona

Embankment at Rashpur Paschim (West) Para



side toe line of Damodar Left embankment near Baliachak



Figure 17: Cultivation on setback zone of Damodar left embankment near Bagoya



Figure 18: Sugarcane cultivation on setback of Damodar left embankment zone at Balichak



Figure 19: Burning ghat located on setback zone of Damodar left embankment near Kalyan chak



Figure 20: Kali mandir located on setback zone of Damodar left embankment at Simchak.

#### Table 1: Both side Encroachment on Damodar Right Embankment

Both side Encroachment on Damodar Right Embankment



Figure 21: Household toilet constructed within setback zone of Damodar Right embankment near Tokapur River Lift point



Figure 22: View of Damodar Rig