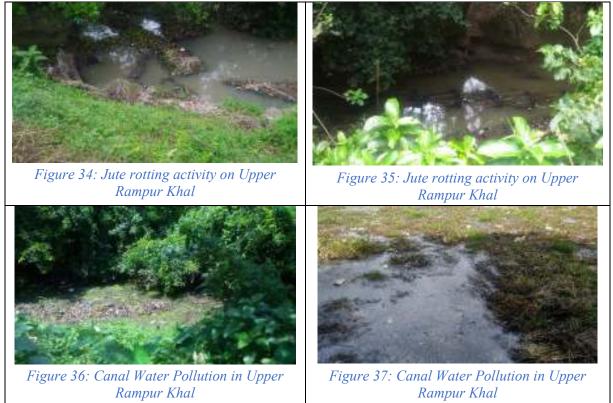

located on setback zone of Damodar right embankment at Akna



Figure 30: Semi pucca house located adjacent to right site embankment of damodar river near Samanta Para of Joynagar



Figure 31: Burning ghat located on setback zone of Damodar Right embankment near Akna Omkarnath Ashram

Figure 32: Semi pucca house located on setback zone of Damodar Right embankment near Samanta Para of Jaynagar

### Table 2: Both side encroachment on Upper Rampur khal





## Table 3: Encroachment over Left embankment of Hurhura Channel



Table 4: Sacred Grove on Left Embankment of Upper Rampur Khal



Figure 33: Sacred grove (300 years old Baniyan Tree) on upper rampur left Eambankment at Bhut Bhanga More (No project activity is proposed in this area)

Table 5: Canal Water Pollution on Upper Rampur Khal





Table 6: Scenario of Mundeswari River in the Month of September, 2018

Figure 39: View of Mundeswari River in the month of September, 2018



Figure 40: View of Mundeswari River near Markunda Village in the month of September, 2018



Figure 41: Mundeswari river at Aruna Bera (Up to which dredging is proposed)



Table 7: Monsoon Agricultural Practice in Howrah District



Figure 43: Spraying of pesticide during monsoon cultivation near feri ghat at Dihivut (on country side of Damodar Right embankment)



Figure 44: Cultivation of Taro root during monsoon season near feri ghat at Dihivut (on country side of Damodar Right embankment)



Figure 45: Monsoon cultivation of paddy on breach affected -2017 (5 feet sand deposited on almost 33 Acre agli land)country side, located opposite side