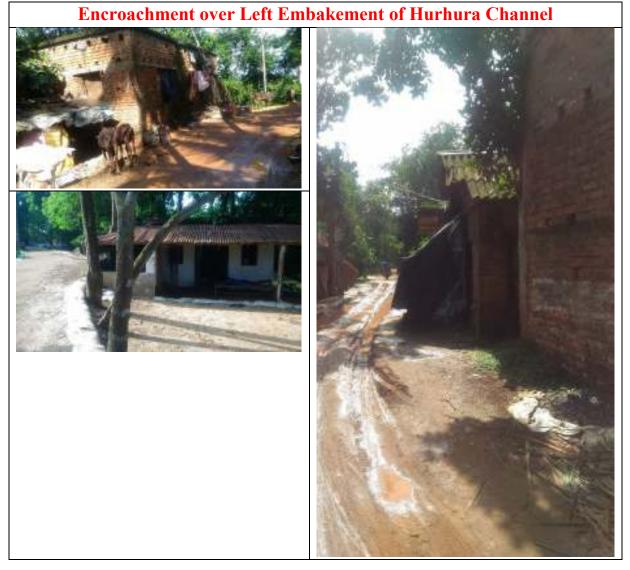

ction of river over bridge at Bokpota



Figure 27: Bedi located on river side crest line of Damodar Right embankment at Shibani para



Figure 29: Abandoned house located on setback zone of Damodar Right embankment near Akna Omkarnath Ashram



Figure 28: Omkarnath ashram located on setback zone of Damodar right embankment at Akna



Figure 30: Semi pucca house located adjacent to right site embankment of damodar river near Samanta Para of Joynagar



Figure 31: Burning ghat located on setback zone of Damodar Right embankment near Akna Omkarnath Ashram

Figure 32: Semi pucca house located on setback zone of Damodar Right embankment near Samanta Para of Jaynagar

### Table 2: Both side encroachment on Upper Rampur khal





## Table 3: Encroachment over Left embankment of Hurhura Channel



Table 4: Sacred Grove on Left Embankment of Upper Rampur Khal



Figure 33: Sacred grove (300 years old Baniyan Tree) on upper rampur left Eambankment at Bhut Bhanga More (No project activity is proposed in this area)

Table 5: Canal Water Pollution on Upper Rampur Khal





Table 6: Scenario of Mundeswari River in the Month of September, 2018

Figure 39: View of Mundeswari River in the month of September, 2018



Figure 40: View of Mundeswari River near Markunda Village in the month of September, 2018



Figure 41: Mundeswari river at Aruna Bera (Up to which dredging is proposed)



Table 7: Monsoon Agricultural Practice in Howrah District



Figure 43: Spraying of pesticide during monsoon cultivation near feri ghat at Dihivut (on country side of Damodar Right embankment)



Figure 44: