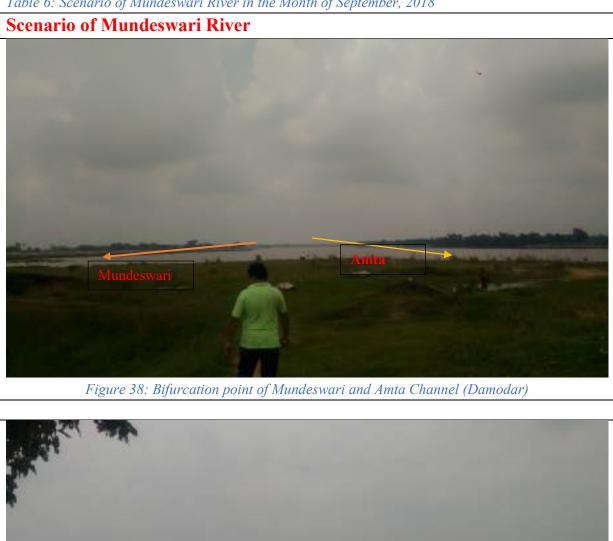

cated on setback zone of Damodar right embankment at Akna



Figure 30: Semi pucca house located adjacent to right site embankment of damodar river near Samanta Para of Joynagar



Figure 31: Burning ghat located on setback zone of Damodar Right embankment near Akna Omkarnath Ashram

Figure 32: Semi pucca house located on setback zone of Damodar Right embankment near Samanta Para of Jaynagar

### Table 2: Both side encroachment on Upper Rampur khal





## Table 3: Encroachment over Left embankment of Hurhura Channel



Table 4: Sacred Grove on Left Embankment of Upper Rampur Khal



Figure 33: Sacred grove (300 years old Baniyan Tree) on upper rampur left Eambankment at Bhut Bhanga More (No project activity is proposed in this area)

Table 5: Canal Water Pollution on Upper Rampur Khal





Table 6: Scenario of Mundeswari River in the Month of September, 2018

Figure 39: View of Mundeswari River in the month of September, 2018



Figure 40: View of Mundeswari River near Markunda Village in the month of September, 2018



Figure 41: Mundeswari river at Aruna Bera (Up to which dredging is proposed)



Table 7: Monsoon Agricultural Practice in Howrah District



Figure 43: Spraying of pesticide during monsoon cultivation near feri ghat at Dihivut (on country side of Damodar Right embankment)



Figure 44: Cultivation of Taro root during monsoon season near feri ghat at Dihivut (on country side of Damodar Right embankment)



Figure 45: Monsoon cultivation of paddy on breach affected -2017 (5 feet sand deposited on almost 33 Acre agli land)country side, located opposite side of