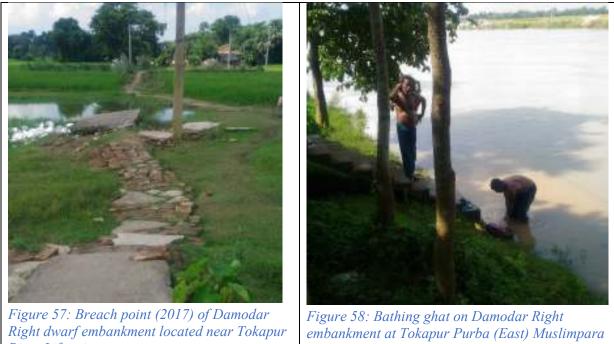

River Lift pump house at Dihivut



Figure 51: Pesticide use by farmers - near to Muslim para of Dihivut (Damodar Right embankment)



Figure 52: DGPS survey in process on Damodar Right Embankmnt near TokapurTokapurPurba (East) Muslimpara Para

Table 8: Picture on Inundation and breaching



Figure 53: Ring band protection with Gunny bag at breach point (during 2017) of Damodar Right Embankment near Tokapur River Lift point



Figure 54: Cattle washing on river side inundated area of Damodar Right embankment near TokapurPurba (East) Muslimpara Para



Figure 55: Inundated agri land located on setback zone of Damodar Right embankment near TokapurPurba (East) Muslimpara Para



Figure 56: Wave breaker (country side) provided on spill zone located on Damodar Right Embankment at Shibani para



Para

Figure 57: Breach point (2017) of Damodar Right dwarf embankment located near Tokapur River Lift point

### Annexure- 19: MoM onESMPConsultation&sharing workshop

#### <u>Minutes of meeting on "Consultation and Sharing Workshop on Environmental and Social</u> <u>Management Plan (ESMP) of West Bengal Major Irrigation and Flood Management Project</u> (WBMIFMP)"

This meeting was held on Friday 16<sup>th</sup> November 2018 at Coference Hall, 12<sup>th</sup> Floor of "Subhannya", SGO Complex, Salt Lake City, Kolkata-700064, with the Welcomes Addressed by Mr.SubirkumarLaha, Chief Engineer and Project Director, SPMU-WBMIFMP, IW&D, Government of West Bengal. He welcomed the delegates from IWD, Line departments, Local Self-governance Institute, ESIA & FS consultant, NGOs representatives,