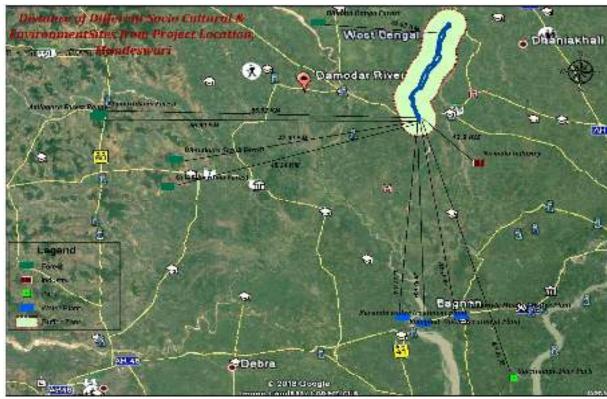

| 22.809834,                               | 87.937503 |              |          |           |          |
|            | Chiladangi Branch     |              |            |            |            |              |               |                                          |           |              |          |           |          |
| Temple     | Harua Mela Tala       |              |            |            |            | Right        | 1.12          | 22.803617                                | 87.931504 |              |          |           |          |
| _          | Temple                |              |            |            |            | -            |               |                                          |           |              |          |           |          |



Figure 1: Environmental & social features within and outside of 3 km. influence zone of Mundeswari River

| Type of        | Utility / Structure                   | Left / | Within 500 m radius of Damodar |            |           |          |             |           | Within 10 Km. radius of Damodar |     |      |
|----------------|---------------------------------------|--------|--------------------------------|------------|-----------|----------|-------------|-----------|---------------------------------|-----|------|
| Structure      |                                       | Right  | Distance                       | Lat        | Long      | Distance | Lat         | Long      | Distance                        | Lat | Long |
| Bank           | syndicate Bank                        | Lef