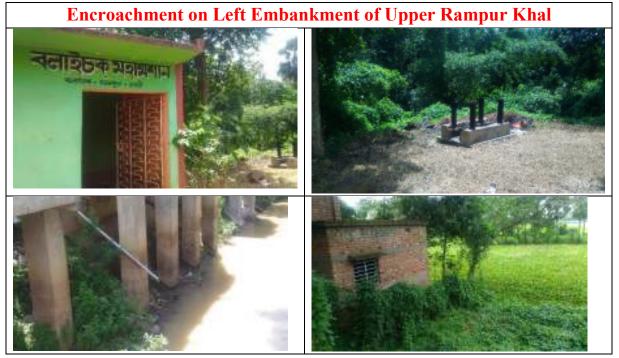

h Burn Limited on setback zone of Damodar Right Embankment for construction of river over bridge at Bokpota



Figure 27: Bedi located on river side crest line of Damodar Right embankment at Shibani para



Figure 29: Abandoned house located on setback zone of Damodar Right embankment near Akna Omkarnath Ashram



Figure 28: Omkarnath ashram located on setback zone of Damodar right embankment at Akna



Figure 30: Semi pucca house located adjacent to right site embankment of damodar river near Samanta Para of Joynagar



Figure 31: Burning ghat located on setback zone of Damodar Right embankment near Akna Omkarnath Ashram

Figure 32: Semi pucca house located on setback zone of Damodar Right embankment near Samanta Para of Jaynagar

### Table 2: Both side encroachment on Upper Rampur khal





## Table 3: Encroachment over Left embankment of Hurhura Channel



Table 4: Sacred Grove on Left Embankment of Upper Rampur Khal



Figure 33: Sacred grove (300 years old Baniyan Tree) on upper rampur left Eambankment at Bhut Bhanga More (No project activity is proposed in this area)

Table 5: Canal Water Pollution on Upper Rampur Khal





Table 6: Scenario of Mundeswari River in the Month of September, 2018

Figure 39: View of Mundeswari River in the month of September, 2018



Figure 40: View of Mundeswari River near Markunda Village in the month of September, 2018



Figure 41: Mundeswari river at Aruna Bera (Up to which dredging is proposed)



Table 7: Monsoon Agricultural Practice in Howrah District



Figure 43: Spraying of pesticide during monsoon cultivation near feri ghat a