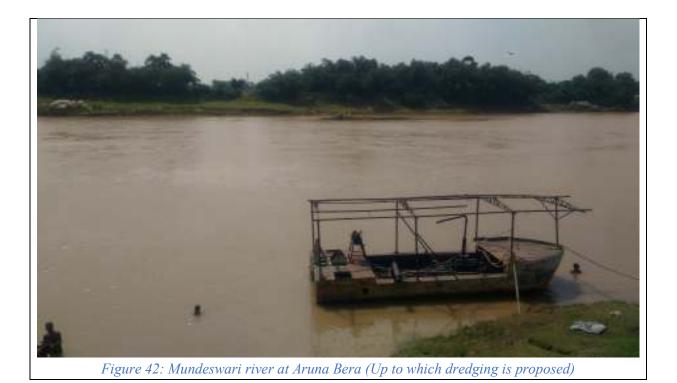

cated on setback zone of Damodar Right embankment near Samanta Para of Jaynagar

### Table 2: Both side encroachment on Upper Rampur khal





## Table 3: Encroachment over Left embankment of Hurhura Channel



Table 4: Sacred Grove on Left Embankment of Upper Rampur Khal



Figure 33: Sacred grove (300 years old Baniyan Tree) on upper rampur left Eambankment at Bhut Bhanga More (No project activity is proposed in this area)

Table 5: Canal Water Pollution on Upper Rampur Khal





Table 6: Scenario of Mundeswari River in the Month of September, 2018

Figure 39: View of Mundeswari River in the month of September, 2018



Figure 40: View of Mundeswari River near Markunda Village in the month of September, 2018



Figure 41: Mundeswari river at Aruna Bera (Up to which dredging is proposed)



Table 7: Monsoon Agricultural Practice in Howrah District



Figure 43: Spraying of pesticide during monsoon cultivation near feri ghat at Dihivut (on country side of Damodar Right embankment)



Figure 44: Cultivation of Taro root during monsoon season near feri ghat at Dihivut (on country side of Damodar Right embankment)



Figure 45: Monsoon cultivation of paddy on breach affected -2017 (5 feet sand deposited on almost 33 Acre agli land)country side, located opposite side of River Lift pump house at Dihivut



Figure 46: Monsoon paddy cultivation on Damodar Right setback zone near River Lift pump house at Dihivut



Figure 47: Uncultivated river side agri-land of Damodar right embankment during monsoon due to heavy sand deposition



Figure 48: Pesticide Spray machine (near Muslim pa